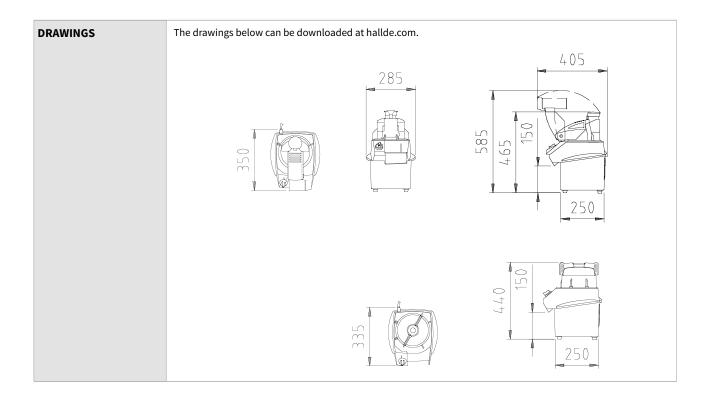

## MODEL

CC-32S

# PRODUCT DESCRIPTION

Combined Vegetable Preparation machine, process up to 2 kg/minute and Vertical Cutter, volume 3 litre.

#### ORIGIN

Sweden

| SPECIFICATION                           |                                                                                                                                                                                                                                                                                                                                                                                                                                                                                                                                                                                                                                                                                                                                                                                                               |            |          |                |                |
|-----------------------------------------|---------------------------------------------------------------------------------------------------------------------------------------------------------------------------------------------------------------------------------------------------------------------------------------------------------------------------------------------------------------------------------------------------------------------------------------------------------------------------------------------------------------------------------------------------------------------------------------------------------------------------------------------------------------------------------------------------------------------------------------------------------------------------------------------------------------|------------|----------|----------------|----------------|
| SPECIFICATION TEXT                      | Table top machine with half-moon feed cylinder and stainless steel bowl, made to process 2 kg/minute or 10-80 portions/day. Machine has two speeds which switch depending on what preparation top is mounted. Machine is controlled with a turning knob instead of buttons. Vegetable preparation top is of 0.9 litre with a tube feeder of 53 mm in diameter. Bowl is 3 litre and have a scraper system with three scrapers. Knives for bowl cutter are serrated. The machine base and the knife chamber are made of ABS-plastic. Machine is controlled with a turning knob instead of buttons. Cutting tools are made of stainless steel, 185 mm in diameter and washable in dishwasher. Motor rotate the cutting blade clockwise via a self-tensioned toothed belt. Machine has handles for easy mobility. |            |          |                |                |
| FUNCTION                                | Machine for slicing, shredding, grating and cutting julienne as well as grinding, chopping, blending and mixing.<br>Processes fruit, vegetables, dry bread, cheese, nuts, mushrooms, meat, fish, etc.                                                                                                                                                                                                                                                                                                                                                                                                                                                                                                                                                                                                         |            |          |                |                |
| CAPACITY                                | Up to 80 portions/day and up to 2 kg/minute. 0.9 liter feed cylinder, 53 mm tube feeder for elongated products.<br>Bowl: 3 litre.                                                                                                                                                                                                                                                                                                                                                                                                                                                                                                                                                                                                                                                                             |            |          |                |                |
| MATERIAL                                | Machine base and knife chamber: ABS-plastic. Feeder top: polycarbonate and polyamide.<br>Cutting tools: stainless steel. Ejector plate: acetal.<br>Bowl: stainless steel. Knife unit: acetal. Lid and Scraper system: Tritan.                                                                                                                                                                                                                                                                                                                                                                                                                                                                                                                                                                                 |            |          |                |                |
| MOTOR                                   | 1.0 kW. Two speeds (500 rpm, 1 450 rpm)<br>220-240 V, single phase, 50-60 Hz.<br>Transmission: Toothed belt. Thermal protection.                                                                                                                                                                                                                                                                                                                                                                                                                                                                                                                                                                                                                                                                              |            |          |                |                |
| POWER SUPPLY                            | Earthed, single phase, 10 A. Fuse: 10 A delayed action fuse.                                                                                                                                                                                                                                                                                                                                                                                                                                                                                                                                                                                                                                                                                                                                                  |            |          |                |                |
| STANDARDS                               | EN 1678+A1:2010. NSF/ANSI Standard 8.                                                                                                                                                                                                                                                                                                                                                                                                                                                                                                                                                                                                                                                                                                                                                                         |            |          |                |                |
| RECOMMENDED<br>CUTTING TOOL<br>PACKAGES | INCLUDING                                                                                                                                                                                                                                                                                                                                                                                                                                                                                                                                                                                                                                                                                                                                                                                                     |            |          |                | NET WEIGHT     |
|                                         | 2-pack Cutting Tools     Slicer 4 mm     Grater/Shredder 4 mm                                                                                                                                                                                                                                                                                                                                                                                                                                                                                                                                                                                                                                                                                                                                                 |            |          |                | 0,6 kg         |
|                                         | <ul> <li>4-pack Cutting Tools</li> <li>Slicer 2 mm</li> <li>Slicer 4 mm</li> <li>Julienne Cutter 2x2 mm</li> </ul>                                                                                                                                                                                                                                                                                                                                                                                                                                                                                                                                                                                                                                                                                            |            |          |                | 1.2 kg         |
| WEIGHT/VOLUME                           | CONTENT                                                                                                                                                                                                                                                                                                                                                                                                                                                                                                                                                                                                                                                                                                                                                                                                       | NET WEIGHT | PACKAGES | FREIGHT WEIGHT | FREIGHT VOLUME |
|                                         | CC-32S Machine<br>incl. Vegetable Preparation-<br>and Cutter/Bowl Attachment                                                                                                                                                                                                                                                                                                                                                                                                                                                                                                                                                                                                                                                                                                                                  | 7.6 kg     | 1        | 10 kg          | 0.12 m³        |
| SAFETY                                  | 2014/30/EU, 2014/35/EU, 2006/42/EG, 2011/65/EU, no 10/2011, 1935/2004CE, SS-EN ISO 26800:2011.                                                                                                                                                                                                                                                                                                                                                                                                                                                                                                                                                                                                                                                                                                                |            |          |                |                |
| DIRECTIVE AND<br>REGULATION             | CE approved. Two safety switches, machine safety: IP34.                                                                                                                                                                                                                                                                                                                                                                                                                                                                                                                                                                                                                                                                                                                                                       |            |          |                |                |