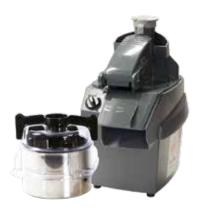

## MODEL

CC-32S

# PRODUCT DESCRIPTION

Combined Vegetable Preparation machine, process up to 2 kg/minute and Vertical Cutter, volume 3 litre.

#### ORIGIN

Sweden

| SPECIFICATION                           |                                                                                                                                                                                                                                                                                                                                                                                                                                                                                                                                                                                                                                                                                                                                                                                                               |            |          |                |                |
|-----------------------------------------|---------------------------------------------------------------------------------------------------------------------------------------------------------------------------------------------------------------------------------------------------------------------------------------------------------------------------------------------------------------------------------------------------------------------------------------------------------------------------------------------------------------------------------------------------------------------------------------------------------------------------------------------------------------------------------------------------------------------------------------------------------------------------------------------------------------|------------|----------|----------------|----------------|
| SPECIFICATION TEXT                      | Table top machine with half-moon feed cylinder and stainless steel bowl, made to process 2 kg/minute or 10-80 portions/day. Machine has two speeds which switch depending on what preparation top is mounted. Machine is controlled with a turning knob instead of buttons. Vegetable preparation top is of 0.9 litre with a tube feeder of 53 mm in diameter. Bowl is 3 litre and have a scraper system with three scrapers. Knives for bowl cutter are serrated. The machine base and the knife chamber are made of ABS-plastic. Machine is controlled with a turning knob instead of buttons. Cutting tools are made of stainless steel, 185 mm in diameter and washable in dishwasher. Motor rotate the cutting blade clockwise via a self-tensioned toothed belt. Machine has handles for easy mobility. |            |          |                |                |
| FUNCTION                                | Machine for slicing, shredding, grating and cutting julienne as well as grinding, chopping, blending and mixing.<br>Processes fruit, vegetables, dry bread, cheese, nuts, mushrooms, meat, fish, etc.                                                                                                                                                                                                                                                                                                                                                                                                                                                                                                                                                                                                         |            |          |                |                |
| CAPACITY                                | Up to 80 portions/day and up to 2 kg/minute. 0.9 liter feed cylinder, 53 mm tube feeder for elongated products.<br>Bowl: 3 litre.                                                                                                                                                                                                                                                                                                                                                                                                                                                                                                                                                                                                                                                                             |            |          |                |                |
| MATERIAL                                | Machine base and knife chamber: ABS-plastic. Feeder top: polycarbonate and polyamide.<br>Cutting tools: stainless steel. Ejector plate: acetal.<br>Bowl: stainless steel. Knife unit: acetal. Lid and Scraper system: Tritan.                                                                                                                                                                                                                                                                                                                                                                                                                                                                                                                                                                                 |            |          |                |                |
| MOTOR                                   | 1.0 kW. Two speeds (500 rpm, 1 450 rpm)<br>220-240 V, single phase, 50-60 Hz.<br>Transmission: Toothed belt. Thermal protection.                                                                                                                                                                                                                                                                                                                                                                                                                                                                                                                                                                                                                                                                              |            |          |                |                |
| POWER SUPPLY                            | Earthed, single phase, 10 A. Fuse: 10 A delayed action fuse.                                                                                                                                                                                                                                                                                                                                                                                                                                                                                                                                                                                                                                                                                                                                                  |            |          |                |                |
| STANDARDS                               | EN 1678+A1:2010. NSF/ANSI Standard 8.                                                                                                                                                                                                                                                                                                                                                                                                                                                                                                                                                                                                                                                                                                                                                                         |            |          |                |                |
| RECOMMENDED<br>CUTTING TOOL<br>PACKAGES | INCLUDING                                                                                                                                                                                                                                                                                                                                                                                                                                                                                                                                                                                                                                                                                                                                                                                                     |            |          |                | NET WEIGHT     |
|                                         | 2-pack Cutting Tools     Slicer 4 mm     Grater/Shredder 4 mm                                                                                                                                                                                                                                                                                                                                                                                                                                                                                                                                                                                                                                                                                                                                                 |            |          |                | 0,6 kg         |
|                                         | <ul> <li>4-pack Cutting Tools</li> <li>Slicer 2 mm</li> <li>Slicer 4 mm</li> <li>Julienne Cutter 2x2 mm</li> </ul>                                                                                                                                                                                                                                                                                                                                                                                                                                                                                                                                                                                                                                                                                            |            |          |                | 1.2 kg         |
| WEIGHT/VOLUME                           | CONTENT                                                                                                                                                                                                                                                                                                                                                                                                                                                                                                                                                                                                                                                                                                                                                                                                       | NET WEIGHT | PACKAGES | FREIGHT WEIGHT | FREIGHT VOLUME |
|                                         | CC-32S Machine<br>incl. Vegetable Preparation-<br>and Cutter/Bowl Attachment                                                                                                                                                                                                                                                                                                                                                                                                                                                                                                                                                                                                                                                                                                                                  | 7.6 kg     | 1        | 10 kg          | 0.12 m³        |
| SAFETY                                  | 2014/30/EU, 2014/35/EU, 2006/42/EG, 2011/65/EU, no 10/2011, 1935/2004CE, SS-EN ISO 26800:2011.                                                                                                                                                                                                                                                                                                                                                                                                                                                                                                                                                                                                                                                                                                                |            |          |                |                |
| DIRECTIVE AND<br>REGULATION             | CE approved. Two safety switches, machine safety: IP34.                                                                                                                                                                                                                                                                                                                                                                                                                                                                                                                                                                                                                                                                                                                                                       |            |          |                |                |