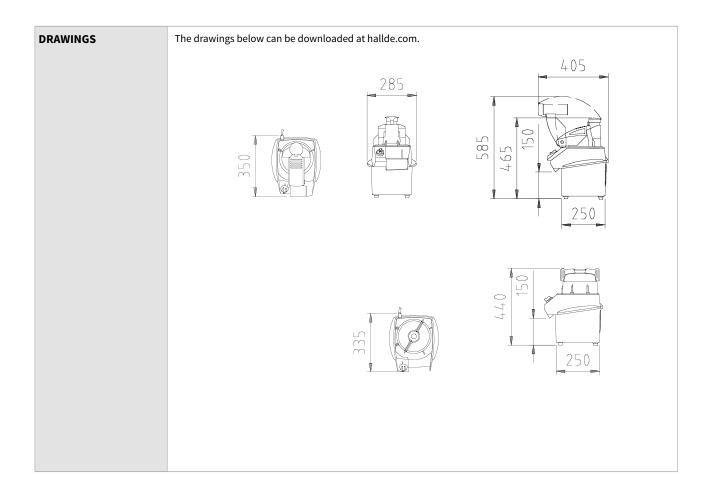

#### ORIGIN

Sweden

| SPECIFICATION                           |                                                                                                                                                                                                                                                                                                                                                                                                                                                                                                                                                                                                                                                                                                                                                                            |            |          |                |                     |
|-----------------------------------------|----------------------------------------------------------------------------------------------------------------------------------------------------------------------------------------------------------------------------------------------------------------------------------------------------------------------------------------------------------------------------------------------------------------------------------------------------------------------------------------------------------------------------------------------------------------------------------------------------------------------------------------------------------------------------------------------------------------------------------------------------------------------------|------------|----------|----------------|---------------------|
| SPECIFICATION TEXT                      | Table top machine with half-moon feed cylinder and stainless steel bowl, made to process 2 kg/minute<br>or 10-80 portions/day. Machine has four speeds which switch depending on what preparation top is mounted.<br>Machine is controlled with a turning knob instead of buttons. Vegetable preparation top is of 0.9 litre with a tube<br>feeder of 53 mm in diameter. Bowl is 3 litre and have a scraper system with three scrapers. Knives for bowl cutter<br>are serrated. Machine base is made of ABS-plastic and the knife chamber of aluminium. Cutting tools are made<br>of stainless steel, 185 mm in diameter and washable in dishwasher. Motor rotate the cutting blade clockwise via<br>a self-tensioned toothed belt. Machine has handles for easy mobility. |            |          |                |                     |
| FUNCTION                                | Machine for slicing, dicing, shredding, grating and cutting julienne as well as grinding, chopping, blending<br>and mixing.<br>Processes fruit, vegetables, dry bread, cheese, nuts, mushrooms, meat, fish, etc.                                                                                                                                                                                                                                                                                                                                                                                                                                                                                                                                                           |            |          |                |                     |
| CAPACITY                                | Up to 80 portions/day and up to 2 kg/minute. 0.9 liter feed cylinder, 53 mm tube feeder for elongated products.<br>Bowl: 3 litre.                                                                                                                                                                                                                                                                                                                                                                                                                                                                                                                                                                                                                                          |            |          |                |                     |
| MATERIAL                                | Machine base and knife chamber: ABS-plastic. Feeder top: polycarbonate and polyamide.<br>Cutting tools: stainless steel. Ejector plate: acetal.<br>Bowl: stainless steel. Knife unit: acetal. Lid and Scraper system: Tritan.                                                                                                                                                                                                                                                                                                                                                                                                                                                                                                                                              |            |          |                |                     |
| MOTOR                                   | 1.0 kW. Four speeds (500/800 rpm, 1 450/2 650 rpm) and Pulse function.<br>220-240, 1-phase, 50-60 Hz.   120 V, 1-phase, 60 Hz.<br>Transmission: Toothed belt. Thermal protection.                                                                                                                                                                                                                                                                                                                                                                                                                                                                                                                                                                                          |            |          |                |                     |
| POWER SUPPLY                            | Earthed, single phase, 10 A. Fuse: 10 A delayed action fuse.                                                                                                                                                                                                                                                                                                                                                                                                                                                                                                                                                                                                                                                                                                               |            |          |                |                     |
| STANDARDS                               | EN 1678+A1:2010. NSF/ANSI Standard 8.                                                                                                                                                                                                                                                                                                                                                                                                                                                                                                                                                                                                                                                                                                                                      |            |          |                |                     |
| RECOMMENDED<br>CUTTING TOOL<br>PACKAGES | INCLUDING                                                                                                                                                                                                                                                                                                                                                                                                                                                                                                                                                                                                                                                                                                                                                                  |            |          |                | NET WEIGHT          |
|                                         | 2-pack Cutting Tools Slicer 4 mm Grater/Shredder 4 mm                                                                                                                                                                                                                                                                                                                                                                                                                                                                                                                                                                                                                                                                                                                      |            |          |                | 0,6 kg              |
|                                         | 4-pack Cutting Tools Slicer 2 mm - Grater/Shredder 4 mm Slicer 4 mm - Julienne Cutter 2x2 mm                                                                                                                                                                                                                                                                                                                                                                                                                                                                                                                                                                                                                                                                               |            |          |                | 1.2 kg              |
| WEIGHT/VOLUME                           | CONTENT                                                                                                                                                                                                                                                                                                                                                                                                                                                                                                                                                                                                                                                                                                                                                                    | NET WEIGHT | PACKAGES | FREIGHT WEIGHT | FREIGHT VOLUME      |
|                                         | CC-34 Machine<br>incl. Vegetable Preparation-<br>and Cutter/Bowl Attachment                                                                                                                                                                                                                                                                                                                                                                                                                                                                                                                                                                                                                                                                                                | 8,6 kg     | 1        | 13 kg          | 0.12 m <sup>3</sup> |
| SAFETY                                  | 2014/30/EU, 2014/35/EU, 2006/42/EG, 2011/65/EU, no 10/2011, 1935/2004CE, SS-EN ISO 26800:2011.                                                                                                                                                                                                                                                                                                                                                                                                                                                                                                                                                                                                                                                                             |            |          |                |                     |
| DIRECTIVE AND<br>REGULATION             | CE approved. Two safety switches, machine safety: IP34.                                                                                                                                                                                                                                                                                                                                                                                                                                                                                                                                                                                                                                                                                                                    |            |          |                |                     |