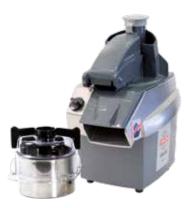

# PRODUCT DESCRIPTION

Combined Vegetable Preparation machine, process up to 2 kg/minute and Vertical Cutter, volume 3 litre.